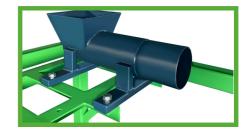

High quality and stable frame construction and gentle sieving by vibration. Different sieve grid sizes possible.

Powerful motor for generating the vibration effect, as a unit with the vibration field.

Collection and extraction of the screening material for return to the production process