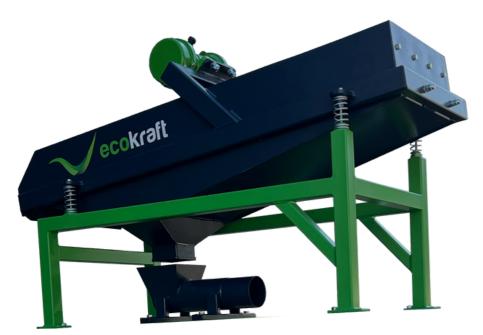

# **ECOKRAFT VIBRATION SIEVE RS**

#### **AREAS OF APPLICATION**

The ECOKRAFT vibration sieve RS is an innovative solution specially developed for pellet production. The robust and simple design characterizes this module.

It takes over the pellets after production and enables easy and gentle screening out of the unwanted fines with subsequent material return to the production process.

#### **ECOKRAFT VIBRATION SIEVE RS**

The ECOKRAFT vibration sieve RS revolutionizes pellet screening and ensures pellets of the highest quality. Thanks to its innovative vibrating technology, the pellets are gently screened out and cooled down naturally at the same time. During the screening process, unwanted pellet breakage and chips are reliably sorted out. This effective process leads to a significant increase in the quality of the pellets and makes a major contribution to the safety and low-wear operation of pellet heating systems. In addition, the outstanding quality of the screened pellets enables optimal remarketing and thus creates the best conditions for successful sales.