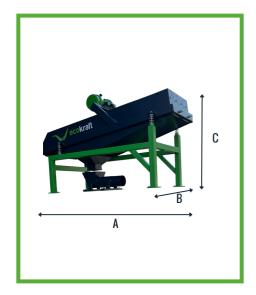

### **SPECIFICATIONS**

| ТҮРЕ            | RS       | RSduo    |  |
|-----------------|----------|----------|--|
| Sieve diameter  | 1.5 mm   | 1.5 mm   |  |
| Motor power     | 0.12 kW  | 0.12 kW  |  |
| Supply voltage  | 400 x v3 | 400 x v3 |  |
| Mains frequency | 50 Hz    | 50 Hz    |  |
| Weight          | 60kg     | 60kg     |  |
| Length A        | 1,490 mm | 1,490mm  |  |
| Width B         | 660 mm   | 845 mm   |  |
| Height C        | 660 mm   | 660 mm   |  |