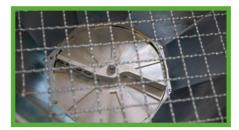

The mixer located in the material hopper prevents possible "bridging" of very light materials. Furthermore, strong magnets are integrated on the mixer, which can sort out possible foreign bodies such as nails or metal chips for the most part.