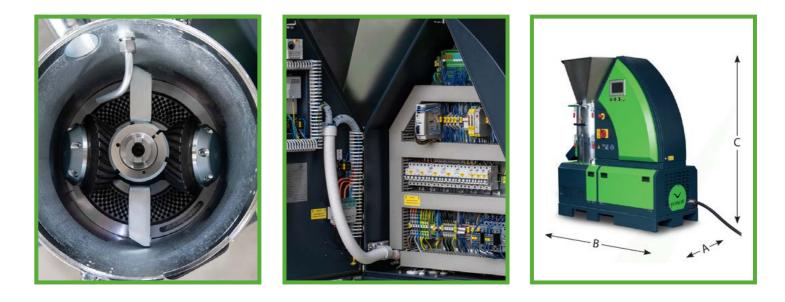

High quality hardened flat dies available for different pellet diameters and different press channel lengths.

The Kollerset is designed as a well thought-out, as durable as possible, quickly exchangeable and thus user-friendly complete unit.

## **SPECIFICATIONS**

| ТҮРЕ                         | LP22                                |
|------------------------------|-------------------------------------|
| Weight                       | 850 kg                              |
| Total power                  | max. 24 kW                          |
| Connected load               | 63 A                                |
| Supply voltage               | 400 V AC 3PH, N, PE                 |
| Mains frequency              | 50 Hz                               |
| max. short-circuit current l | 10 kA                               |
| Control voltage              | 24 V DC                             |
| IP degree of protection      | Control cabinet IP 54 machine IP 44 |
|                              |                                     |
| \\/:_IAI_ A                  | 700                                 |

Width A Length B Height C 700 mm 1,550 mm 1,590 mm

Product illustrations similar; Changes possible at any time; All information without guarantee; Acceptance by ECOKRAFT AG applies; Status: 06/2022

**ECOKRAFT AG** 