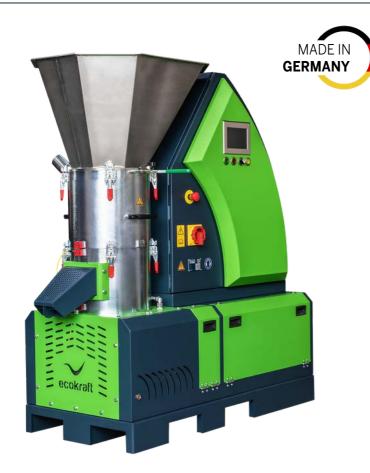

## **ECOKRAFT PELLET MILL LP22** INTELLIGENT, FAST, MOBILE

## **AREAS OF APPLICATION**

The ECOKRAFT LP22 pellet mill is specially designed for dry and fine-grained biomass with a max. size of 6mm. The modern and highly efficient press has a 22 kW electric motor, a touch display for operation, an integrated lubrication and water pump and a new plug & play system, where further ECOKRAFT machines can be connected at any time and then operated as a complete system.

## ECOKRAFT PELLET MILL LP22

The ECOKRAFT LP22 is the new NON PLUS ULTRA in terms of compact pelleting paired with highly efficient control technology. A powerful 22 kW motor, a completely revised collating system and a technically simple plug & play system for the integration of further Ecokraft machines characterize this trendsetting pellet mill. A change of the pellet diameter or a change to another biomass can be realized within a short time.