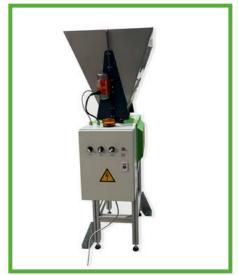

#### **AREAS OF APPLICATION**

The ECOKRAFT DS25 dosing system makes it possible to add special binder to the raw material before pelletizing. By means of a potentiometer, the quantity can be adjusted quickly and easily. The dosing system, consisting of base frame, control cabinet, vibration motor, storage container for approx. 25 kg of binder, optical warning system as well as message via SMS when a critical quantity is reached, allow a maximum of user-friendliness.

#### **ECOKRAFT DOSING SYSTEM DS**

The ECOKRAFT DS25 dosing system is a solution for adding additives to the feedstock in order to increase the pellet quality. The binder is added to the material directly on the discharge from the material container to the pellet mill. The large hopper allows easy filling of the fed raw material. Due to the compact and mobile design, the metering system can be variably placed next to the discharge.