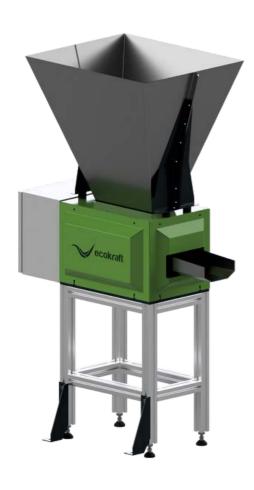

# **ECOKRAFT DOSING SYSTEM DS25**

#### **AREAS OF APPLICATION**

The ECOKRAFT DS25 dosing system makes it possible to add special binder to the raw material before pelletizing. By means of a potentiometer, the quantity can be adjusted quickly and easily. The dosing system, consisting of base frame, control cabinet, vibration motor, storage container for approx. 25 kg of binder, optical warning system as well as message via SMS when a critical quantity is reached, allow a maximum of user-friendliness.

#### **ECOKRAFT DOSING SYSTEM DS**

The ECOKRAFT DS25 dosing system is a solution for adding additives to the feedstock in order to increase the pellet quality. The binder is added to the material directly on the discharge from the material container to the pellet mill. The large hopper allows easy filling of the fed raw material. Due to the compact and mobile design, the metering system can be variably placed next to the discharge.