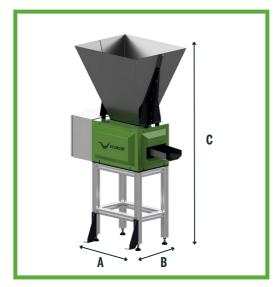

## **SPECIFICATIONS**

| ТҮРЕ                      | DS25                          |
|---------------------------|-------------------------------|
| Weight                    | ca. 100 kg (incl. base frame) |
| Rated voltage             | 230V                          |
| Rated current consumption | 6 A                           |
| Control voltage           | 24 V                          |
| Length A                  | 900 mm                        |
| Width B                   | 600 mm                        |
| Height C                  | 1,500 mm                      |