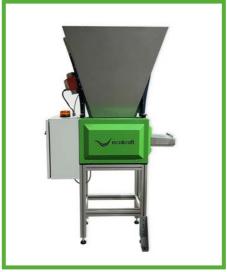

#### **ECOKRAFT DOSING SYSTEM DS**

The ECOKRAFT DS25 dosing system is a solution for adding additives to the feedstock in order to increase the pellet quality. The binder is added to the material directly on the discharge from the material container to the pellet mill. The large hopper allows easy filling of the fed raw material. Due to the compact and mobile design, the metering system can be variably placed next to the discharge.

The dosing system has a large hopper, which can be used to fill the binder without any complications

The unit is placed directly next to the conveyor belt that transports the material from the material container to the pellet mill

The admixture of the binder can be controlled by means of a potentiometer